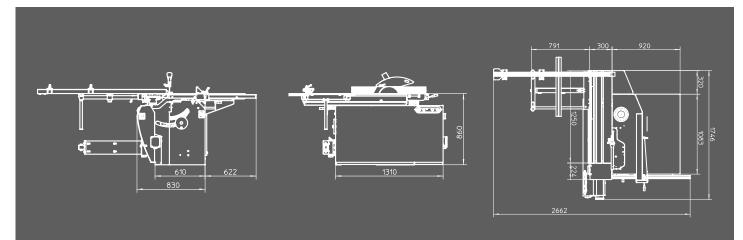

## NXZ Technical data

| Weight (net)                               | 385 kg                                  |
|--------------------------------------------|-----------------------------------------|
| Voltage                                    | 230V mono / 230V 3 Phase / 400V 3 Phase |
| Motor                                      | 3,7kW / 5HP (S6)                        |
|                                            |                                         |
| Versions                                   |                                         |
| 250 mm with scoring unit (100 x 20mm)      |                                         |
| 315 mm without scoring unit                |                                         |
| Saw                                        |                                         |
| R.P.M.                                     | 4500                                    |
| Diameter saw blade (250mm version)         | 250 x 30 mm                             |
| Diameter saw blade (315mm version)         | 315 x 30 mm                             |
| Cutting depth at 45° / 90° (250mm version) | 55 mm / 85 mm                           |
| Cutting depth at 45° / 90° (315mm version) | 75 mm / 107 mm                          |
| Cutting length                             | 1600 mm (Option 2000mm / 2500mm)        |
| Cutting width parallel fence               | 900 mm                                  |
| Dimensions table                           | 1080 x 410 mm                           |
| Length sliding table                       | 1450 mm (Option 2050 mm)                |
| Width sliding table                        | 320 mm                                  |
| Dust extraction outlet                     | 100mm + 60mm                            |
|                                            |                                         |