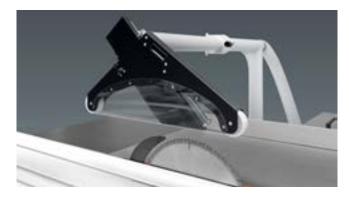

### SAW GUARD

Overhanging saw guard (E300 & E2500)

For optimum safety and dust extraction, the overhanging saw guard automatically adjusts to the height of the workpiece. The arm is easy to turn away.