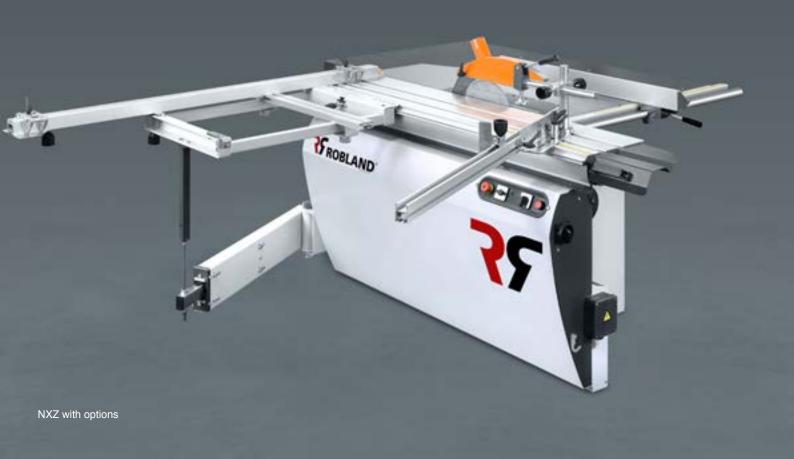

## NXZ Technical data

| Weight (net)                               | 385 kg                                  |
|--------------------------------------------|-----------------------------------------|
| Voltage                                    | 230V mono / 230V 3 Phase / 400V 3 Phase |
| Motor                                      | 3,7kW / 5HP (S6)                        |
|                                            |                                         |
| Versions                                   |                                         |
| 250 mm with scoring unit (100 x 20mm)      |                                         |
| 315 mm without scoring unit                |                                         |
| Saw                                        |                                         |
| R.P.M.                                     | 4500                                    |
| Diameter saw blade (250mm version)         | 250 x 30 mm                             |
| Diameter saw blade (315mm version)         | 315 x 30 mm                             |
| Cutting depth at 45° / 90° (250mm version) | 55 mm / 85 mm                           |
| Cutting depth at 45° / 90° (315mm version) | 75 mm / 107 mm                          |
| Cutting length                             | 1600 mm (Option 2000mm / 2500mm)        |
| Cutting width parallel fence               | 900 mm                                  |
| Dimensions table                           | 1080 x 410 mm                           |
| Length sliding table                       | 1450 mm (Option 2050 mm)                |
| Width sliding table                        | 320 mm                                  |
| Dust extraction outlet                     | 100mm + 60mm                            |
|                                            |                                         |