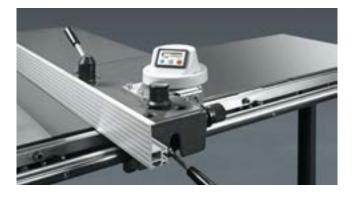

#### **DIGITAL READ OUTS**

Digital read-out on parallel fence with micro adjustment (E2500)

This increases ease of use and accuracy.

A digital read-out on the cross-cut fence is available as well.