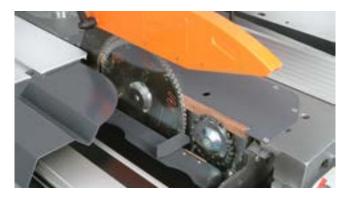

#### SCORING UNIT

- Optional on the NXZ & E300
- Standard on the E2500
- Diameter 120mm, driven by seperate motor on E-series
- Diameter 100mm, beltdriven on NXZ

(Scoring blade is not included)