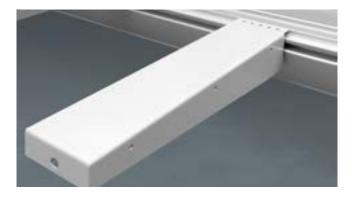

#### SUPPORT

Extra support table

Can be positioned anywhere along the aluminium profile of the sliding table. Together with the outrigger table it offers a better support for large panels.